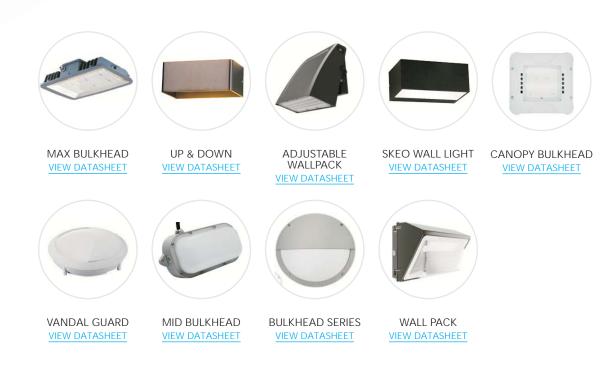

# **PANEL LIGHT**

ANTI GLARE VIEW DATASHEET

TROFFER

VIEW DATASHEET

INDIRECT TROFFER VIEW DATASHEET

CLASS ROOM

VIEW DATASHEET

IP65 RECESSED **VIEW DATASHEET** 

FORTIS GRILL VIEW DATASHEET

### **PENDANTS**

GLIDER VIEW DATASHEET

PELICAN VIEW DATASHEET

ROUND VIEW DATASHEET

CIRCULAR VIEW DATASHEET

HIGHLINE **VIEW DATASHEET** 

12

### **DOWNLIGHTS**

SLIM ROUND SQUARE VIEW DATASHEET

GIMBLE VIEW DATASHEET

BRILLIANCE VIEW DATASHEET

BAW & BMW VIEW DATASHEET

**IP65 SPOTLIGHT** 

VIEW DATASHEET

DEEP REFLECTOR VIEW DATASHEET

SQUARE BRILLIANCE VIEW DATASHEET

#### **IP64 WATERPROOF** VIEW DATASHEET

SURFACE MOUNT VIEW DATASHEET

# BULKHEADS