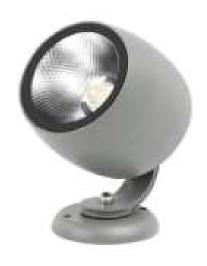

### **PRODUCT OVERVIEW**

**THE ALTSA VILA SPOT** is a very versatile and affordable Spot Light, designed for multiple luminaire Solutions, The spot light is waterproof/weather-proof

that is ideal for different types of environments using self-configured Luminaire forms.

The Spot light offers A Modern design that is suitable for outdoor installations.

#### Quality comes standard...

Hours LIFESPAN

IP65 OUTDOOR

**LOW**MAINTENANCE

Year WARRANTY

Product CERTIFICATION

| APPLICATIONS                       | CONSTRUCTION DETAILS      |  |
|------------------------------------|---------------------------|--|
| Parks/Garden Lighting              | ADC12 Aluminium           |  |
| Commercial Areas                   | Anti UV Glass Lens        |  |
| Bridges/Pathways/Roads             | COB LED with LM80         |  |
| FEATURES                           |                           |  |
| Water, Dust, Damp & Pressure Proof | UGR 22 Glare Rate         |  |
| High Luminous Efficiency (100lm/W) | CRI: >80                  |  |
| Excellent heat dissipation         | Input Voltage: 100-277VAC |  |
| Easy Installation                  | Power Factor: >0.95       |  |
| Warranty: 5 Years                  | Various Beam Angles       |  |
|                                    |                           |  |