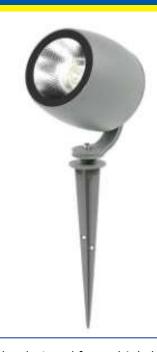

### **PRODUCT OVERVIEW**

**THE ALTSA VILA SPOT** is a very versatile and affordable Spot Light, designed for multiple luminaire Solutions, The spot light is waterproof/weather-proof

that is ideal for different types of environments using self-configured Luminaire forms.

The Spot light offers A Modern design that is suitable for outdoor installations.

#### Quality comes standard...

Hours LIFESPAN

IP65 OUTDOOR

**LOW**MAINTENANCE

Year WARRANTY

Product CERTIFICATION

| APPLICATIONS                       | CONSTRUCTION DETAILS      |  |
|------------------------------------|---------------------------|--|
| Parks/Garden Lighting              | ADC12 Aluminium           |  |
| Commercial Areas                   | Anti UV Glass Lens        |  |
| Bridges/Pathways/Roads             | COB LED with LM80         |  |
| FEATURES                           |                           |  |
| Water, Dust, Damp & Pressure Proof | UGR 22 Glare Rate         |  |
| High Luminous Efficiency (100lm/W) | CRI: >80                  |  |
| Excellent heat dissipation         | Input Voltage: 100-277VAC |  |
| Easy Installation                  | Power Factor: >0.95       |  |
| Warranty: 5 Years                  | Various Beam Angles       |  |
|                                    |                           |  |