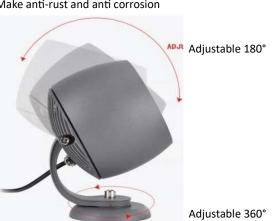

#### Die-Casting Aluminum Housing Body

Adapt top quality aluminum, Polishing, Painting Make anti-rust and anti corrosion