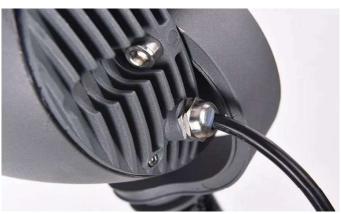

#### Waterproof Glue

Use stainless steel screws, Double waterproofed procedure to increase a longer lifespan