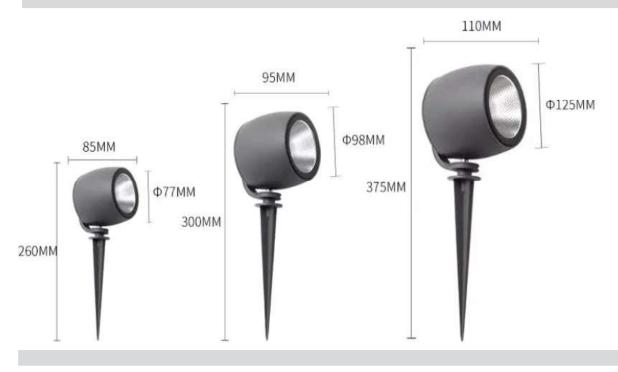

Black              | Luminaire Efficacy | 1000-1100lm/W      |
| Materials         | ADC12 Aluminium         |                    | 2000-2200lm/W      |
|                   | Anti-UV Glass Lens      |                    | 3000-2300lm/W      |
|                   | LM80 LED COB            |                    | 3700-4000lm/W      |
|                   | IP65 Ingress Protection | Lifespan           | 50 000hrs          |
| LED Chip          | Bridgelux               | Electrical Class   | Class I            |

#### Die-Casting Aluminum Housing Body

Adapt top quality aluminum, Polishing, Painting Make anti-rust and anti corrosion



#### Waterproof Glue



Use stainless steel screws, Double waterproofed procedure to increase a longer lifespan



# **Spot Light**

# **PRODUCT DIMENSIONS**