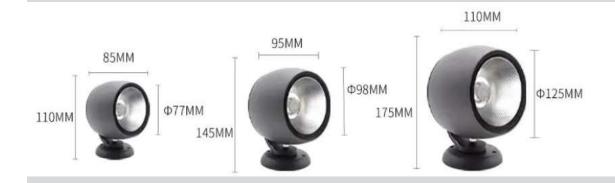

y/Black              | Luminaire Efficacy | 1000-1100lm/W      |
| Materials         | ADC12 Aluminium         |                    | 2000-2200lm/W      |
|                   | Anti-UV Glass Lens      |                    | 3000-2300lm/W      |
|                   | LM80 LED COB            |                    | 3700-4000lm/W      |
|                   | IP65 Ingress Protection | Lifespan           | 50 000hrs          |
| LED Chip          | Bridgelux               | Electrical Class   | Class I            |

#### Die-Casting Aluminum Housing Body

Adapt top quality aluminum, Polishing, Painting Make anti-rust and anti corrosion



#### Waterproof Glue



Use stainless steel screws, Double waterproofed procedure to increase a longer lifespan



# **Spot Light**

# **PRODUCT DIMENSIONS**