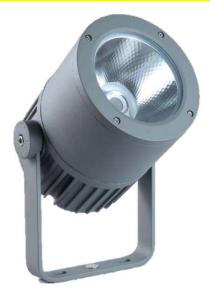

# ALTSA Lina Spot Light

**Outdoor SERIES** 

### **PRODUCT OVERVIEW**

**THE ALTSA Lina SPOT light** is a very versatile and affordable Spot Light, designed for multiple luminaire Solutions, The spot light is waterproof/weather-proof

that is ideal for different types of environments using self-configured Luminaire forms.

The Spot light offers A Modern design that is suitable for outdoor installations.