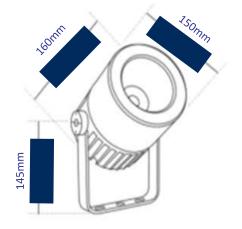

d)        | Driver:            | TUV                |
|                   | UGR19 (Optional)        | Warranty           | 5-Year             |
| Colour            | Grey/Black              | Luminaire Efficacy | 1000-1100lm/W      |
| Materials         | ADC12 Aluminium         |                    | 2000-2200lm/W      |
|                   | Anti-UV Glass Lens      |                    | 3000-2300lm/W      |
|                   | LM80 LED COB            |                    | 3700-4000lm/W      |
|                   | IP65 Ingress Protection | Lifespan           | 50 000hrs          |
| LED Chip          | Bridgelux               | Electrical Class   | Class I            |
|                   |                         |                    |                    |

## **Dimensional Data**







Illumination