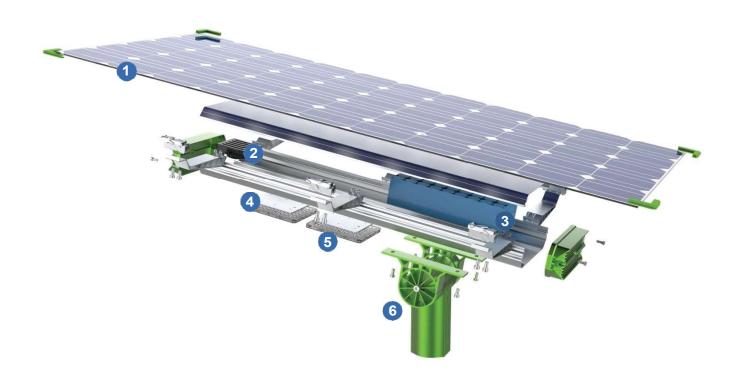

#### **PRODUCT SPECIFICATIONS**

- 1 Double Sided Solar Panel
- 3 LiFePO4 Battery
- 5 Optical LED

- 2 Control Module
- 4 LED Plate
- 6 Adjustable Bracket