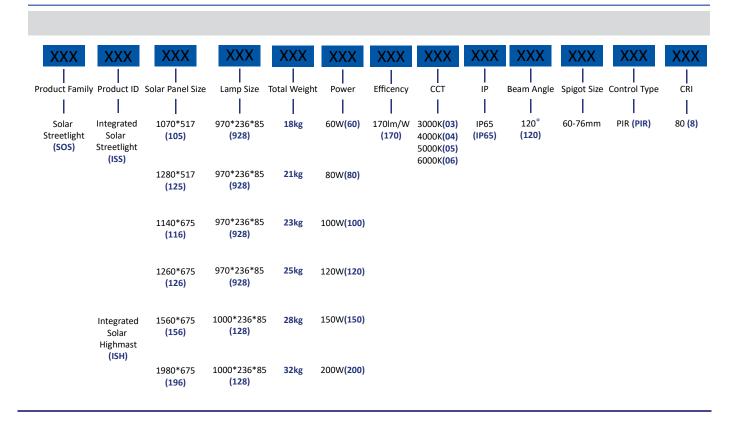

ple move     | through the light)+Remote Controller |
| PIR:                         | 120° , >8m                                   |                                      |
| Installation Height :        | 8-12m - Poles Are Not Included               |                                      |
| Operating Temperature :      | -25°C to 65°C                                |                                      |
| Ingress Protection(IP):      | IP65                                         |                                      |
| Impact Resistance(IK):       | IK10                                         |                                      |
|                              |                                              |                                      |

#### **ORDERING INFORMATION**





# **Integrated Solar Highmast**

#### **PRODUCT SPECIFICATIONS**



- 1 Double Sided Solar Panel
- 3 LiFePO4 Battery
- 5 Optical LED

- 2 Control Module
- 4 LED Plate
- 6 Adjustable Bracket



# **Integrated Solar Highmast**

### **PHOTOMETRICS**