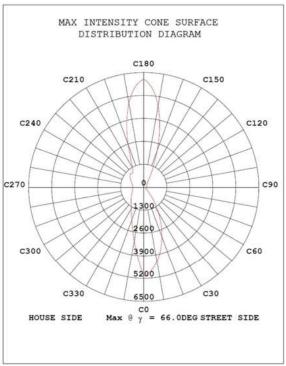

|
| Operating Temperature :      | -25°C to 65°C                                |                                      |
| Ingress Protection(IP):      | IP65                                         |                                      |
| Impact Resistance(IK):       | IK10                                         |                                      |
|                              |                                              |                                      |

#### **ORDERING INFORMATION**





# **Integrated Solar Highmast**

#### **PRODUCT SPECIFICATIONS**



- 1 Double Sided Solar Panel
- 3 LiFePO4 Battery
- 5 Optical LED

- 2 Control Module
- 4 LED Plate
- 6 Adjustable Bracket



# **Integrated Solar Highmast**

### **PHOTOMETRICS**