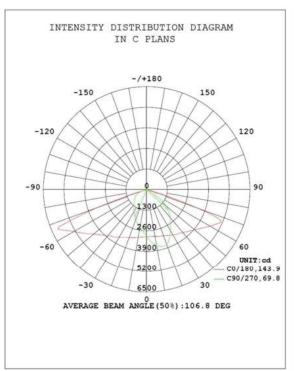

|
| Operating Temperature :      | -25°C to 65°C                                |                                      |
| Ingress Protection(IP):      | IP65                                         |                                      |
| Impact Resistance(IK):       | IK10                                         |                                      |
|                              |                                              |                                      |

#### **ORDERING INFORMATION**





# **Integrated Solar Highmast**

#### **PRODUCT SPECIFICATIONS**



- 1 Double Sided Solar Panel
- 3 LiFePO4 Battery
- 5 Optical LED

- 2 Control Module
- 4 LED Plate
- 6 Adjustable Bracket



# **Integrated Solar Highmast**

### **PHOTOMETRICS**