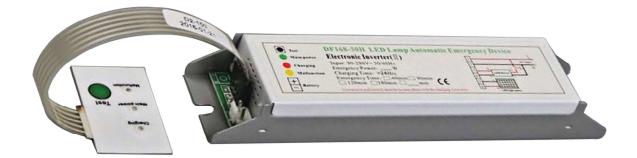

## **PRODUCT OVERVIEW**

The **ALTSA Emergency Back-Up System** Convert almost any LED luminaire to an Emergency Luminaire. This unit can be utilized as a Maintained or Non-Maintained Emergency Back-Up System.

For use integrated luminaires up to 25W, or for luminaires with external drivers, up to 100W. Back-Up times are 90 Min at 100% light output for integrated luminaires, and 90 minutes at 25% light output for non-integrated luminaires.