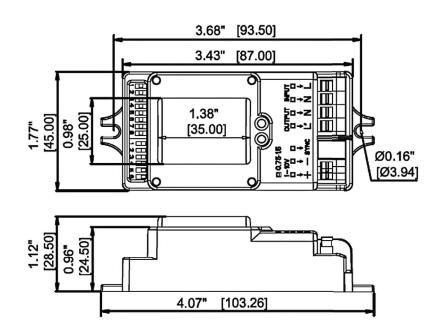

|  |
| Reaction Time         | 0.5-3mS                                             |  |
| Detection Angle       | 150° (Wall Mount), 360° (Ceiling Mount)             |  |
| IP Rating             | IP20                                                |  |
| Operating Temperture  | -35°C~70°C                                          |  |
| Hold Time             | 5s/30s/90s/3min/20min/∞                             |  |
| Detection Sensitivity | 10% / 50% / 75% / 100%                              |  |
| Photocell             | 2lux/5lux / 10lux / 25lux /50lux / 100lux / Disable |  |
| Standby Period        | 0s/ 5s / 5min / 10min / 30min / 1h / ∞              |  |
| Dimming Level         | 10% / 20% / 30% / 50%                               |  |

# **DIMENSIONS (mm)**