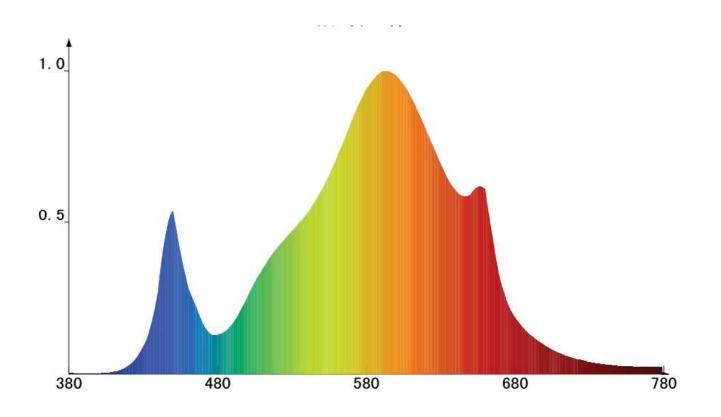

The **ALTSA GROW Light** provide a Humulus Lupulus grow light spectrum. By varying colour and spectral output of the grow light, outdoor conditions are mimicked.

The **ALTSA GROW Light** offers lamp life of more than 50 0000 hours, and produce no heat therefore eliminating burning of plants unlike their HID counterparts. This light is equipped with a mean-well driver, delivering outstanding value for money

### **ILLUMINATION DATA**