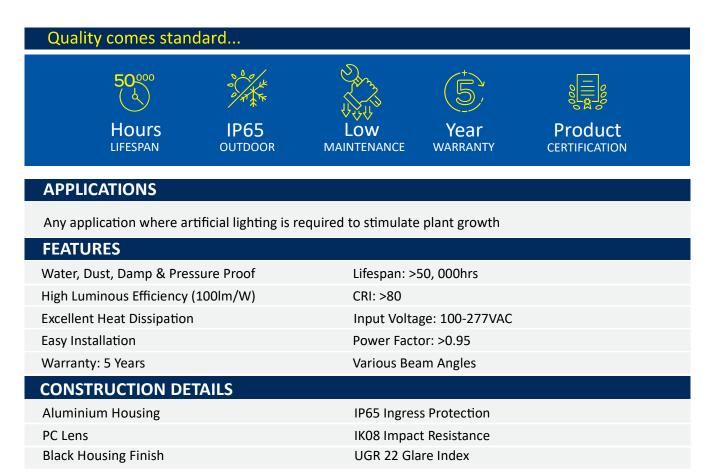

The **ALTSA GROW Light** provide a Humulus Lupulus grow light spectrum. By varying colour and spectral output of the grow light, outdoor conditions are mimicked.

The **ALTSA GROW Light** offers lamp life of more than 50 0000 hours, and produce no heat therefore eliminating burning of plants unlike their HID counterparts. This light is equipped with a mean-well driver, delivering outstanding value for money

#### **TECHNICAL DATA**

| MODEL No.: | POWER<br>(W) | LUMEN<br>(lm) | BEAM<br>ANGLE         | Colour -<br>Warm:White:Red | CRI | Glare Index | LED<br>HEAD |
|------------|--------------|---------------|-----------------------|----------------------------|-----|-------------|-------------|
| GRO/050/*  | 50           | 5000          | 60°/90°/120°/75°x148° | 21:6:3                     | 80  | UGR22       | 1           |
| GRO/100/*  | 100          | 10000         | 60°/90°/120°/75°x148° | 21:6:3                     | 80  | UGR22       | 2           |
| GRO/150/*  | 150          | 15000         | 60°/90°/120°/75°x148° | 21:6:3                     | 80  | UGR22       | 3           |
| GRO/200/*  | 200          | 20000         | 60°/90°/120°/75°x148° | 21:6:3                     | 80  | UGR22       | 4           |

#### **MECHANICAL DATA**

| Lamp Description:       | Philips 3030     |        |      |      |
|-------------------------|------------------|--------|------|------|
| Size:                   | 50W              | 100W   | 150W | 200W |
| Operating Temperature:  | -20°C ~ 50°C     |        |      |      |
| Housing Material:       | Aluminium        |        |      |      |
| Lens Material:          | PC               |        |      |      |
| Glare Index:            | UGR22            |        |      |      |
| Housing Finish:         | Black/White      |        |      |      |
| IP Rating               | IP65             |        |      |      |
| Mounting Configuration: | Surface/Suspende | d/Wall |      |      |

#### **ELECTRICAL DATA**

| Driver:                | Turefull                       |
|------------------------|--------------------------------|
| Electrical Class:      | Class 1                        |
| Nominal Voltage Range: | 100 - 277 VAC                  |
| Power Factor:          | >0.95                          |
| THD:                   | 12%                            |
| Surge Protection:      | Standard 1000V- Optional 3000V |
| Battery Backup:        | 20% 30 - 90 Minutes            |
| Photocell:             | External                       |
| Cable Entry:           | Bottom/Side                    |