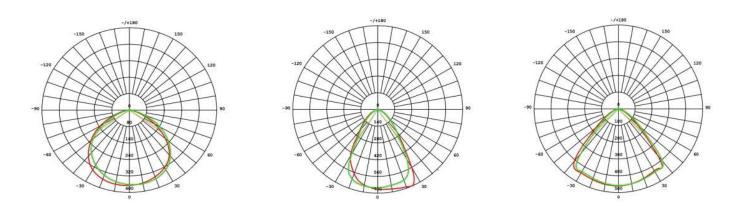

#### **TECHNICAL DATA**

| MODEL No.: | POWER<br>(W) | LUMEN<br>(lm) | BEAM<br>ANGLE         | Colour -<br>Warm:White:Red | CRI | Glare Index | LED<br>HEAD |
|------------|--------------|---------------|-----------------------|----------------------------|-----|-------------|-------------|
| GRO/050/*  | 50           | 5000          | 60°/90°/120°/75°x148° | 21:6:3                     | 80  | UGR22       | 1           |
| GRO/100/*  | 100          | 10000         | 60°/90°/120°/75°x148° | 21:6:3                     | 80  | UGR22       | 2           |
| GRO/150/*  | 150          | 15000         | 60°/90°/120°/75°x148° | 21:6:3                     | 80  | UGR22       | 3           |
| GRO/200/*  | 200          | 20000         | 60°/90°/120°/75°x148° | 21:6:3                     | 80  | UGR22       | 4           |

\* Beam Angle: 60° (060) / 90° (090) / 120° (120) /75°x148° (758)

### **ILLUMINATION DATA**