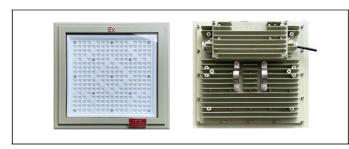

#### **SPECIFICATIONS**

| Rated Voltage (V):                | AC100-240V                              | Luminaire Efficacy(Im/W): | 120(lm/W)          |
|-----------------------------------|-----------------------------------------|---------------------------|--------------------|
| Frequency (Hz):                   | 50/60Hz                                 |                           | 130(lm/W)          |
| Power Consumption (W):            | 50W - 240W                              |                           |                    |
| Correlated color Temp (CCT):      | 5500K - 6000K                           | Unified Glare Index(UGR): | UGR22 (Standard)   |
| Colour Rendering (CRI):           | 70 (±2)                                 |                           | L90 B10 50 000hrs  |
| Total Harmonic Distortions (THD): | <20%                                    | L&B Rating:               | L70 B10 100 000hrs |
| Power Factor (PF):                | >0.95                                   | Impact Resistant(IK):     | IK08 (Standard)    |
| Electrical Class:                 | Class II                                | Ingress Protection(IP):   | IP66 (Standard)    |
| Operating Temp:                   | -30 ~ +55°C                             |                           |                    |
| Efficiency:                       | 92%                                     | Beam Angle:               | 45°   90°   120°   |
| Driver Type:                      | Standard                                | Lifespan:                 | 50 000hrs          |
| LED Type:                         | SMD                                     | Mounting Options:         | Ceiling            |
| Ex Mark : CE 1282 🐼               | II 2G Ex d e IIC T6   II 2D Ex tb T80°C |                           | Bracket            |
| Cable Entry:                      | G 3/4" ; NPT3/4"                        |                           | Pendant            |
|                                   |                                         |                           |                    |
| MATERIAL STRUCTURE                |                                         |                           |                    |
| Housing Body:                     | Die Casting Aluminium   Stainless Steel | Housing Colour:           | Grey               |
| Optional:                         | Marine Grade Aluminium                  | Lens:                     | Clear              |
| Lens Diffuser:                    | Tempered Glass                          | Anti Corrosion:           | Optional           |
|                                   |                                         |                           |                    |

#### OPTIONAL FEATURES

Anti Vibration Brackets:

| Emergency Options: | 20% - 30% Back-up Power       | External |
|--------------------|-------------------------------|----------|
| Certifications     | RoHs/IEC/SANS/CE/ISO9001/ATEX |          |