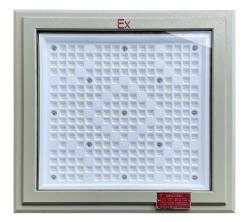

# **PRODUCT OVERVIEW**

**Ex** 

The **ALTSA ARION EX** is designed for spaces with high aesthetic appeal & Industrial Enviroments and is perfectly suitable for Zone 1&2,21&22 Enviroments. The Ex Canopy is efficient with crisp white Light output, Offering high efficiency drivers and LED Chipsets. With an Isolated LED & Driver compartment allows with reducing High temperatures, The Luminaire provides low operational costs in Hard and heavy Industrial Applications.

**Offering multiple beam angles** with Exceptional high performance, high quality and energy efficiency. The Arion Ex Luminaire is Versatile with Universal Applications that can be used as A Bulkhead/Floodlight & Highbay