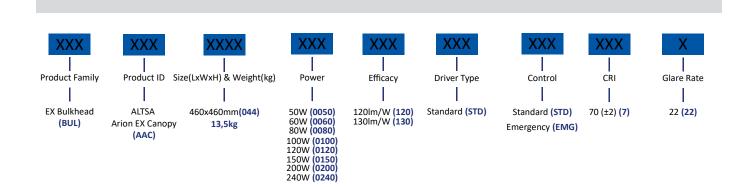

| Die Casting Aluminium   Stainless Steel | Housing Colour:           | Grey               |
| Optional:                         | Marine Grade Aluminium                  | Lens:                     | Clear              |
| Lens Diffuser:                    | Tempered Glass                          | Anti Corrosion:           | Optional           |
|                                   |                                         |                           |                    |

#### OPTIONAL FEATURES

Anti Vibration Brackets:

| Emergency Options: | 20% - 30% Back-up Power       | External |
|--------------------|-------------------------------|----------|
| Certifications     | RoHs/IEC/SANS/CE/ISO9001/ATEX |          |

Gasket:

Rubber

### **ORDERING INFORMATION**

Optional





## Arion Ex

# ANTI CORROSION TABLE CHART ( OPTIONAL COATING)

| CATEGORY | CORROSIVITY |                                         |                                     |
|----------|-------------|-----------------------------------------|-------------------------------------|
| C1       | Very Low    | Heated Buildings                        | Dry or cold with very low pollution |
| C2       | Low         | Low levels of pollution                 | Temperate low pollution             |
| C3       | Medium      | Urban & Industrial Moderate pollution   | High/Moderate pollution             |
| C4       | High        | Coastal & Industrial Moderate pollution | High/Moderate pollution             |
| C5-I     | Very High   | High humidity & Industrial              | Agressive Atmosphere