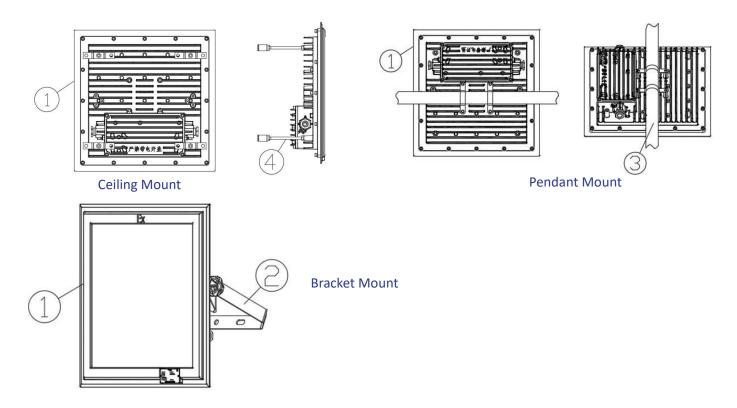

|
|----------|-------------|-----------------------------------------|-------------------------------------|
| C1       | Very Low    | Heated Buildings                        | Dry or cold with very low pollution |
| C2       | Low         | Low levels of pollution                 | Temperate low pollution             |
| C3       | Medium      | Urban & Industrial Moderate pollution   | High/Moderate pollution             |
| C4       | High        | Coastal & Industrial Moderate pollution | High/Moderate pollution             |
| C5-I     | Very High   | High humidity & Industrial              | Agressive Atmosphere                |
| C5-M     | Very High   | Coastal & Offshore areas                | Marine areas With high salinity     |

### DIMENSIONS







#### **INSTALLATION**