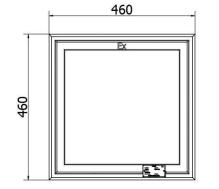

|
|----------|-------------|-----------------------------------------|-------------------------------------|
| C1       | Very Low    | Heated Buildings                        | Dry or cold with very low pollution |
| C2       | Low         | Low levels of pollution                 | Temperate low pollution             |
| C3       | Medium      | Urban & Industrial Moderate pollution   | High/Moderate pollution             |
| C4       | High        | Coastal & Industrial Moderate pollution | High/Moderate pollution             |
| C5-I     | Very High   | High humidity & Industrial              | Agressive Atmosphere                |
| C5-M     | Very High   | Coastal & Offshore areas                | Marine areas With high salinity     |

### DIMENSIONS







#### **INSTALLATION**