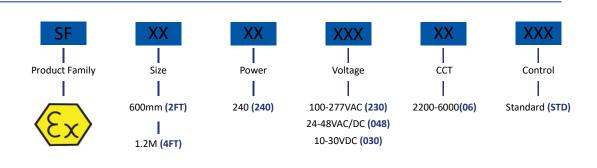

1                        | Dali Control                      |
| Nominal Voltage Range: | 100 - 265 VAC                  | 1-10V Control                     |
| Power Factor:          | >0.95                          | Triac Dimmable                    |
| THD:                   | 20%                            | Battery Backup 20% 30-90 Minutes  |
| Surge Protection:      | Standard 1000V- Optional 2750V | Motion Sensor                     |
| Cable Entry:           | Side                           | External Photocell                |
| Tridonic:              | Optional                       | Stainless Steel Mounting Brackets |
| Vossloh Shwabe:        | Optional                       |                                   |



Altbay

# **DIMENSIONAL DATA**



#### ORDERING INFORMATION