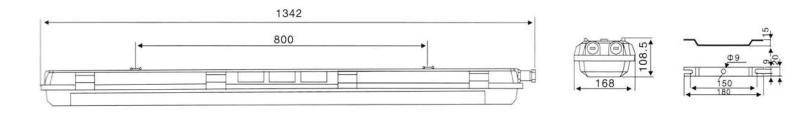

# **DIMENSIONAL DATA**

### TECHNICAL DATA

| MODEL No.: | TUBE<br>No. | DIMENSIONS | WEIGHT | CABLE<br>ENTRY |
|------------|-------------|------------|--------|----------------|
| ALTBAY     | 2           | 600MM(2FT) | 4.8kg  | G3/4"          |
| ALTBAY     | 2           | 1.2M(4FT)  | 4.8kg  | G3/4"          |