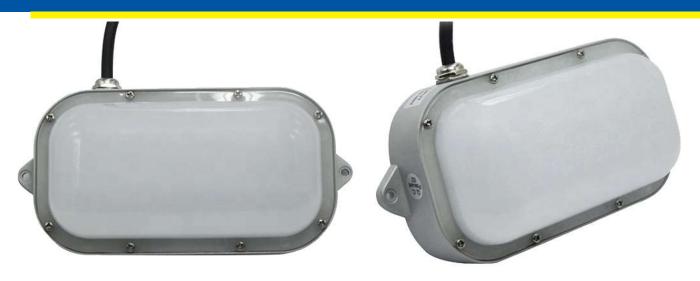

# ALTSA Mid Bulkhead

#### **PRODUCT OVERVIEW**

Constructed with a high pressure die cast aluminium base and a polycarbonate or glass lens, the robust **ALTSA Mid Bulkhead** is the ideal replacement for any industrial bulkhead.

The **ALTSA Mid Bulkhead** is a very versatile and affordable, It is designed to withstand extreme weather conditions whilst delivering a strong and powerful service. Equipped with a Mean-well power supply and Phillips LED chipsets