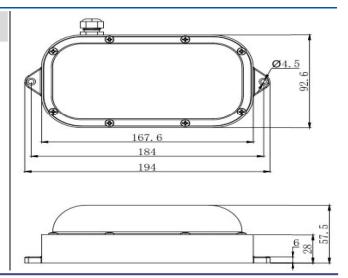

#### **TECHNICAL DATA**

| MODEL No.:   | VOLTAGE<br>(V) | POWER<br>(W) | LUMEN<br>(Im/W) | SIZE<br>(MM) | CRI | CCT<br>(K) | BEAM<br>ANGLE | IP   |
|--------------|----------------|--------------|-----------------|--------------|-----|------------|---------------|------|
| TPB/9W/*/**/ | 100-240VAC     | 9/10         | 100-110         | 194x93x57.5  | >80 | 3000-6000  | 160°          | IP67 |
| TPB/12W/*/** | 100-240VAC     | 12           | 100-110         | 194x93x57.5  | >80 | 2700-6500  | 160°          | IP67 |
| TPB/15W/*/** | 100-240VAC     | 15           | 100-110         | 194x93x57.5  | >80 | 3000-6000  | 160°          | IP67 |
| TPB/18W/*/** | 100-240VAC     | 18           | 100-110         | 194x93x57.5  | >80 | 2700-6500  | 160°          | IP67 |
| TPB/20W/*/** | 100-240VAC     | 20           | 100-110         | 194x93x57.5  | >80 | 3000-6000  | 160°          | IP67 |

## **MECHANICAL DATA**

| Lamp Description:       | Hongli 2835                    |
|-------------------------|--------------------------------|
| Operating Temperature:  | -20°C ~ 50°C                   |
| Housing Material:       | Aluminium                      |
| Lens Material:          | PC With IK10 Impact Resistance |
| Glare Index:            | UGR22                          |
| Housing Finish:         | Black/White/Grey               |
| IP Rating               | IP67                           |
| Mounting Configuration: | Surface                        |
| Sizes:                  | 194x93x57.5                    |
| Weight:                 | 2.75kg                         |
| Wattage:                | 10/20W                         |