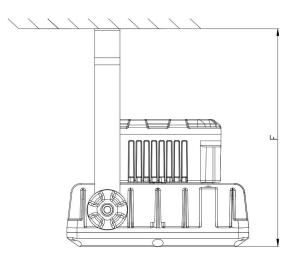

| UGR22 (Standard)   |
| Certifications       | ATEX, CNEX CE                 |                       |                    |
|                      | RoHs, ISO9001                 | MacAdams Value        | <4                 |
| Driver Type          | Meanwell                      | Warranty              | 5-Year Standard    |
|                      |                               |                       |                    |
| Degree Of Protection | IP66                          | Cable Entry:          | G 3/4"             |
| Mounting Options:    | Ceiling,Wall Bracket; Pendant |                       |                    |





### Titan Ex Floodlight

### ORDERING INFORMATION



#### **Dimensional Data**





# Titan Ex Floodlight

## MOUNTING INFORMATION

#### **Ceiling Mount**



#### **Bracket Mount**



Wall Mount



#### **Street Mount**