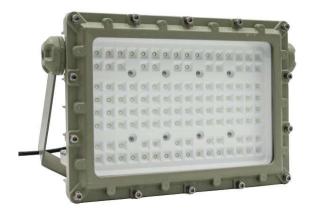

# **PRODUCT OVERVIEW**

The **ALTSA TITAN Ex Flood** is designed for spaces with high aesthetic appeal & Industrial Enviroments and is perfectly suitable for Zone 1&2,21&22 Enviroments.The Ex Flood is efficient with crisp white Light output, Offering high efficiency drivers and LED Chipsets.

With an Isolated LED compartment which allows with reducing High temperatures,

The Luminaire provides low operational costs in Hard and heavy Industrial Applications. **Offering multiple beam angles** with Exceptional high performance, high quality and energy efficiency.