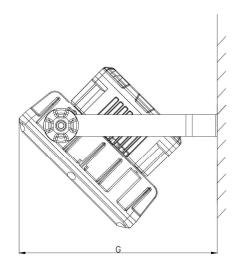

ons       | ATEX, CNEX CE                 |                       |                    |
|                      | RoHs, ISO9001                 | MacAdams Value        | <4                 |
| Driver Type          | Meanwell                      | Warranty              | 5-Year Standard    |
|                      |                               |                       |                    |
| Degree Of Protection | IP66                          | Cable Entry:          | G 3/4"             |
| Mounting Options:    | Ceiling,Wall Bracket; Pendant |                       |                    |





### Titan Ex Floodlight

### ORDERING INFORMATION



#### **Dimensional Data**





# Titan Ex Floodlight

## MOUNTING INFORMATION

#### **Ceiling Mount**



#### **Bracket Mount**



Wall Mount



#### **Street Mount**