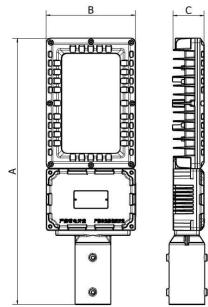

|                       |                    |
|                      | RoHs, ISO9001                 | MacAdams Value        | <4                 |
| Driver Type          | Meanwell                      | Warranty              | 5-Year Standard    |
|                      |                               |                       |                    |
| Degree Of Protection | IP66                          | Cable Entry:          | G 3/4"             |
| Mounting Options:    | Ceiling,Wall Bracket; Pendant |                       |                    |





### Titan Ex Floodlight

### ORDERING INFORMATION



#### **Dimensional Data**





# Titan Ex Floodlight

## MOUNTING INFORMATION

#### **Ceiling Mount**



#### **Bracket Mount**



Wall Mount



#### **Street Mount**