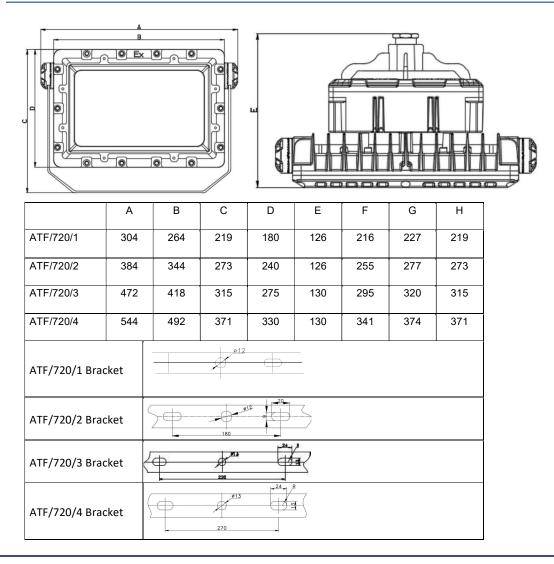

| Beam Angle           | 60, 90,120°                   | Glare Index           | UGR22 (Standard)   |
| Certifications       | ATEX, CNEX CE                 |                       |                    |
|                      | RoHs, ISO9001                 | MacAdams Value        | <4                 |
| Driver Type          | Meanwell                      | Warranty              | 5-Year Standard    |
|                      |                               |                       |                    |
| Degree Of Protection | IP66                          | Cable Entry:          | G 3/4"             |
| Mounting Options:    | Ceiling,Wall Bracket; Pendant |                       |                    |





### Titan Ex Floodlight

### ORDERING INFORMATION



#### **Dimensional Data**





# Titan Ex Floodlight

## MOUNTING INFORMATION

#### **Ceiling Mount**



#### **Bracket Mount**



Wall Mount



#### **Street Mount**