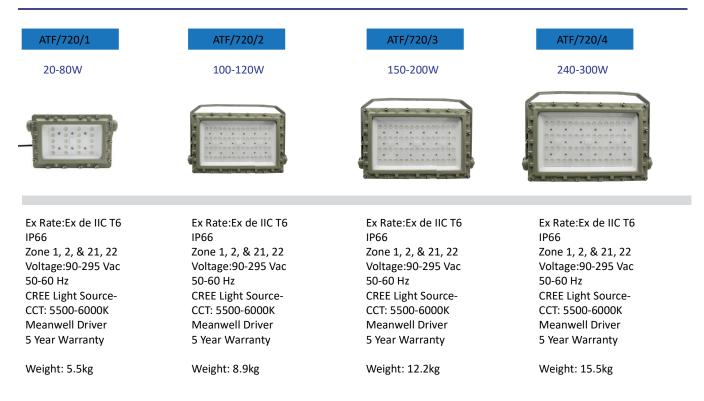

#### MECHANICAL & ELECTRICAL DATA

| Rated Voltage        | 100-240VAC, 50-60Hz           | Colour Rendering CRI: | 70 (±2)            |
|----------------------|-------------------------------|-----------------------|--------------------|
| Power Consumption:   | 20-80W 100-120W 150-200W      | Colour Temp.          | 5500K              |
|                      | 240-300W                      |                       | 6000K              |
| Power Factor         | >0.95                         | Beam Angles:          | 120° Standard      |
| Terminal:            | 2.5mm                         |                       | (60°190°) Optional |
| THD                  | <20%                          | Luminaire Efficacy    | 120lm/W            |
| Efficiency           | 92%                           |                       | 130lm/W            |
| Operating Temp.      | -20°C ~ 50°C                  |                       |                    |
| Electrical Class     | Class I                       | Lifespan              | 50 000hrs          |
| Failure Rate         | <3%                           |                       |                    |
| Beam Angle           | 60, 90,120°                   | Glare Index           | UGR22 (Standard)   |
| Certifications       | ATEX, CNEX CE                 |                       |                    |
|                      | RoHs, ISO9001                 | MacAdams Value        | <4                 |
| Driver Type          | Meanwell                      | Warranty              | 5-Year Standard    |
|                      |                               |                       |                    |
| Degree Of Protection | IP66                          | Cable Entry:          | G 3/4"             |
| Mounting Options:    | Ceiling,Wall Bracket; Pendant |                       |                    |

### ORDERING INFORMATION