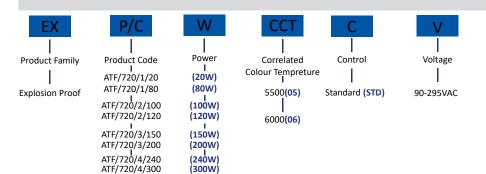

|                    |
| Beam Angle           | 60, 90,120°                   | Glare Index           | UGR22 (Standard)   |
| Certifications       | ATEX, CNEX CE                 |                       |                    |
|                      | RoHs, ISO9001                 | MacAdams Value        | <4                 |
| Driver Type          | Meanwell                      | Warranty              | 5-Year Standard    |
|                      |                               |                       |                    |
| Degree Of Protection | IP66                          | Cable Entry:          | G 3/4"             |
| Mounting Options:    | Ceiling,Wall Bracket; Pendant |                       |                    |





### Titan Ex Floodlight

### ORDERING INFORMATION



#### **Dimensional Data**





# Titan Ex Floodlight

## MOUNTING INFORMATION

#### **Ceiling Mount**



#### **Bracket Mount**



Wall Mount



#### **Street Mount**