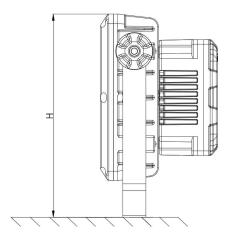

| Certifications       | ATEX, CNEX CE                 |                       |                    |
|                      | RoHs, ISO9001                 | MacAdams Value        | <4                 |
| Driver Type          | Meanwell                      | Warranty              | 5-Year Standard    |
|                      |                               |                       |                    |
| Degree Of Protection | IP66                          | Cable Entry:          | G 3/4"             |
| Mounting Options:    | Ceiling,Wall Bracket; Pendant |                       |                    |





### Titan Ex Floodlight

### ORDERING INFORMATION



#### **Dimensional Data**





# Titan Ex Floodlight

## MOUNTING INFORMATION

#### **Ceiling Mount**



#### **Bracket Mount**



Wall Mount



#### **Street Mount**