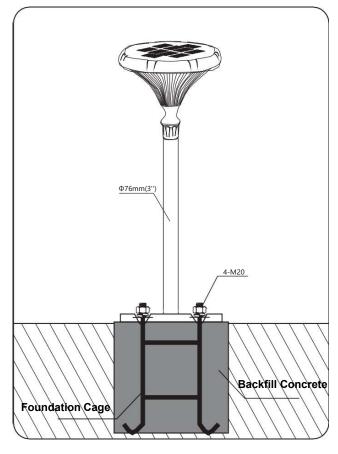

naire Efficacy(lm/W): Lifespan: Dimension:                         | 160pcs   2835 SMD<br>6-8Hrs<br>131(lm/W)<br>> 35,000Hrs<br>L530xH490mm                                                     |
| LED Type: Charging Time: Luminaire Efficacy(Im/W): Lifespan: Dimension: Material:               | 160pcs   2835 SMD<br>6-8Hrs<br>131(lm/W)<br>> 35,000Hrs<br>L530xH490mm<br>Die Casting Aluminium + Polycarbonate            |
| LED Type: Charging Time: Luminaire Efficacy(Im/W): Lifespan: Dimension: Material: Working Time: | 160pcs   2835 SMD<br>6-8Hrs<br>131(Im/W)<br>> 35,000Hrs<br>L530xH490mm<br>Die Casting Aluminium + Polycarbonate<br>12Hours |





#### **Diamond Post Top Series**

#### **ORDERING INFORMATION**



#### **DIMENSIONS**





#### **Diamond Post Top Series**

#### **INSTALLATION**