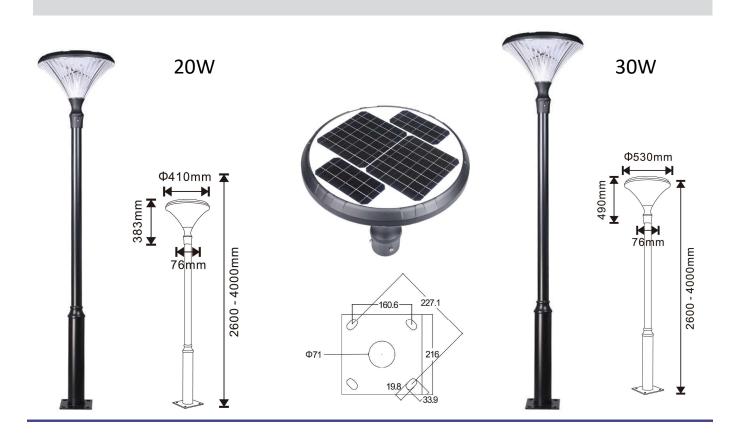

#### **SPECIFICATIONS**

| Model :                      | POT-DPT-20W                           |
|------------------------------|---------------------------------------|
| Frequency (Hz):              | 50/60Hz                               |
| Power Consumption (W):       | 20W                                   |
| Total Luminous Flux (Im):    | 630 lm                                |
| Correlated color Temp (CCT): | 3000K - 6000K                         |
| Colour Rendering (CRI):      | 80                                    |
| Electrical Class:            | Class I                               |
| Power Factor (PF):           | >0.95                                 |
| Ingress Protection:          | IP65                                  |
| Solar Panel:                 | Mono, 16W/5V                          |
| Battery:                     | LIFEP04 3.2V/16AH                     |
| Driver Type:                 | Standard                              |
| LED Type:                    | 80pcs   2835 SMD                      |
| Charging Time:               | 6-8Hrs                                |
| Luminaire Efficacy(Im/W):    | 131(lm/W)                             |
| Lifespan:                    | > 35,000Hrs                           |
| Dimension:                   | L410xH383mm                           |
| Material:                    | Die Casting Aluminium + Polycarbonate |
| Working Time:                | 12Hours                               |
| L&B Rating:                  | L80 B10 50 000hrs                     |
| Operating Temp:              | -15 ~ + 50°C                          |

| Model :                                                                                         | POT-DPT-30W                                                                                                                |
|-------------------------------------------------------------------------------------------------|----------------------------------------------------------------------------------------------------------------------------|
| Frequency (Hz):                                                                                 | 50/60Hz                                                                                                                    |
| Power Consumption (W):                                                                          | 30W                                                                                                                        |
| Total Luminous Flux (lm):                                                                       | 1450 lm                                                                                                                    |
| Correlated color Temp (CCT):                                                                    | 3000K - 6000K                                                                                                              |
| Colour Rendering (CRI):                                                                         | 80                                                                                                                         |
| Electrical Class:                                                                               | Class I                                                                                                                    |
| Power Factor (PF):                                                                              | >0.95                                                                                                                      |
| Ingress Protection:                                                                             | IP65                                                                                                                       |
| Solar Panel:                                                                                    | Mono, 25W/5V                                                                                                               |
| Battery:                                                                                        | LIFEP04 3.2V/30AH                                                                                                          |
|                                                                                                 |                                                                                                                            |
| Driver Type:                                                                                    | Standard                                                                                                                   |
| Driver Type:<br>LED Type:                                                                       | 160pcs   2835 SMD                                                                                                          |
|                                                                                                 |                                                                                                                            |
| LED Type:                                                                                       | 160pcs   2835 SMD                                                                                                          |
| LED Type: Charging Time:                                                                        | 160pcs   2835 SMD<br>6-8Hrs                                                                                                |
| LED Type: Charging Time: Luminaire Efficacy(lm/W):                                              | 160pcs   2835 SMD<br>6-8Hrs<br>131(lm/W)                                                                                   |
| LED Type: Charging Time: Luminaire Efficacy(Im/W): Lifespan:                                    | 160pcs   2835 SMD<br>6-8Hrs<br>131(Im/W)<br>> 35,000Hrs                                                                    |
| LED Type: Charging Time: Luminaire Efficacy(lm/W): Lifespan: Dimension:                         | 160pcs   2835 SMD<br>6-8Hrs<br>131(lm/W)<br>> 35,000Hrs<br>L530xH490mm                                                     |
| LED Type: Charging Time: Luminaire Efficacy(Im/W): Lifespan: Dimension: Material:               | 160pcs   2835 SMD<br>6-8Hrs<br>131(lm/W)<br>> 35,000Hrs<br>L530xH490mm<br>Die Casting Aluminium + Polycarbonate            |
| LED Type: Charging Time: Luminaire Efficacy(Im/W): Lifespan: Dimension: Material: Working Time: | 160pcs   2835 SMD<br>6-8Hrs<br>131(Im/W)<br>> 35,000Hrs<br>L530xH490mm<br>Die Casting Aluminium + Polycarbonate<br>12Hours |

#### **DIMENSIONS**