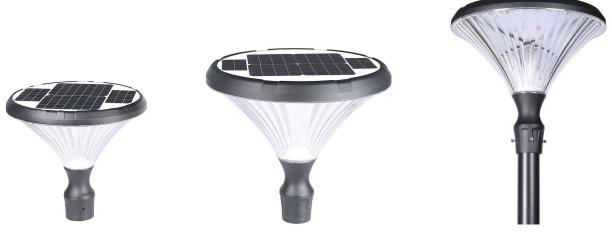

### **Diamond Post Top Series**

#### **SPECIFICATIONS**

| Model :                      | POT-DPT-20W                           |
|------------------------------|---------------------------------------|
| Frequency (Hz):              | 50/60Hz                               |
| Power Consumption (W):       | 20W                                   |
| Total Luminous Flux (Im):    | 630 lm                                |
| Correlated color Temp (CCT): | 3000K - 6000K                         |
| Colour Rendering (CRI):      | 80                                    |
| Electrical Class:            | Class I                               |
| Power Factor (PF):           | >0.95                                 |
| Ingress Protection:          | IP65                                  |
| Solar Panel:                 | Mono, 16W/5V                          |
| Battery:                     | LIFEP04 3.2V/16AH                     |
| Driver Type:                 | Standard                              |
| LED Type:                    | 80pcs   2835 SMD                      |
| Charging Time:               | 6-8Hrs                                |
| Luminaire Efficacy(Im/W):    | 131(lm/W)                             |
| Lifespan:                    | > 35,000Hrs                           |
| Dimension:                   | L410xH383mm                           |
| Material:                    | Die Casting Aluminium + Polycarbonate |
| Working Time:                | 12Hours                               |
| L&B Rating:                  | L80 B10 50 000hrs                     |
| Operating Temp:              | -15 ~ + 50°C                          |

| Model :                                                                                         | POT-DPT-30W                                                                                                                |
|-------------------------------------------------------------------------------------------------|----------------------------------------------------------------------------------------------------------------------------|
| Frequency (Hz):                                                                                 | 50/60Hz                                                                                                                    |
| Power Consumption (W):                                                                          | 30W                                                                                                                        |
| Total Luminous Flux (lm):                                                                       | 1450 lm                                                                                                                    |
| Correlated color Temp (CCT):                                                                    | 3000K - 6000K                                                                                                              |
| Colour Rendering (CRI):                                                                         | 80                                                                                                                         |
| Electrical Class:                                                                               | Class I                                                                                                                    |
| Power Factor (PF):                                                                              | >0.95                                                                                                                      |
| Ingress Protection:                                                                             | IP65                                                                                                                       |
| Solar Panel:                                                                                    | Mono, 25W/5V                                                                                                               |
| Battery:                                                                                        | LIFEP04 3.2V/30AH                                                                                                          |
|                                                                                                 |                                                                                                                            |
| Driver Type:                                                                                    | Standard                                                                                                                   |
| Driver Type:<br>LED Type:                                                                       | 160pcs   2835 SMD                                                                                                          |
|                                                                                                 |                                                                                                                            |
| LED Type:                                                                                       | 160pcs   2835 SMD                                                                                                          |
| LED Type: Charging Time:                                                                        | 160pcs   2835 SMD<br>6-8Hrs                                                                                                |
| LED Type: Charging Time: Luminaire Efficacy(lm/W):                                              | 160pcs   2835 SMD<br>6-8Hrs<br>131(lm/W)                                                                                   |
| LED Type: Charging Time: Luminaire Efficacy(Im/W): Lifespan:                                    | 160pcs   2835 SMD<br>6-8Hrs<br>131(Im/W)<br>> 35,000Hrs                                                                    |
| LED Type: Charging Time: Luminaire Efficacy(lm/W): Lifespan: Dimension:                         | 160pcs   2835 SMD<br>6-8Hrs<br>131(lm/W)<br>> 35,000Hrs<br>L530xH490mm                                                     |
| LED Type: Charging Time: Luminaire Efficacy(Im/W): Lifespan: Dimension: Material:               | 160pcs   2835 SMD<br>6-8Hrs<br>131(lm/W)<br>> 35,000Hrs<br>L530xH490mm<br>Die Casting Aluminium + Polycarbonate            |
| LED Type: Charging Time: Luminaire Efficacy(Im/W): Lifespan: Dimension: Material: Working Time: | 160pcs   2835 SMD<br>6-8Hrs<br>131(Im/W)<br>> 35,000Hrs<br>L530xH490mm<br>Die Casting Aluminium + Polycarbonate<br>12Hours |