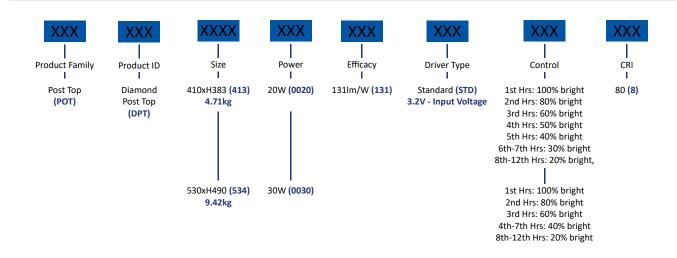

|
| LED Type: Charging Time: Luminaire Efficacy(lm/W): Lifespan: Dimension:                         | 160pcs   2835 SMD<br>6-8Hrs<br>131(lm/W)<br>> 35,000Hrs<br>L530xH490mm                                                     |
| LED Type: Charging Time: Luminaire Efficacy(Im/W): Lifespan: Dimension: Material:               | 160pcs   2835 SMD<br>6-8Hrs<br>131(lm/W)<br>> 35,000Hrs<br>L530xH490mm<br>Die Casting Aluminium + Polycarbonate            |
| LED Type: Charging Time: Luminaire Efficacy(Im/W): Lifespan: Dimension: Material: Working Time: | 160pcs   2835 SMD<br>6-8Hrs<br>131(Im/W)<br>> 35,000Hrs<br>L530xH490mm<br>Die Casting Aluminium + Polycarbonate<br>12Hours |





#### **Diamond Post Top Series**

#### **ORDERING INFORMATION**



#### **DIMENSIONS**





#### **Diamond Post Top Series**

#### **INSTALLATION**