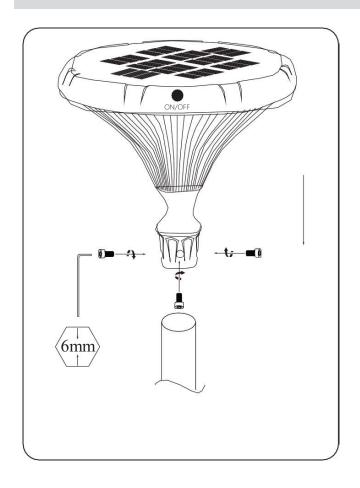

minaire Efficacy(lm/W): Lifespan: Dimension:                         | 160pcs   2835 SMD<br>6-8Hrs<br>131(lm/W)<br>> 35,000Hrs<br>L530xH490mm                                                     |
| LED Type: Charging Time: Luminaire Efficacy(Im/W): Lifespan: Dimension: Material:               | 160pcs   2835 SMD<br>6-8Hrs<br>131(lm/W)<br>> 35,000Hrs<br>L530xH490mm<br>Die Casting Aluminium + Polycarbonate            |
| LED Type: Charging Time: Luminaire Efficacy(Im/W): Lifespan: Dimension: Material: Working Time: | 160pcs   2835 SMD<br>6-8Hrs<br>131(Im/W)<br>> 35,000Hrs<br>L530xH490mm<br>Die Casting Aluminium + Polycarbonate<br>12Hours |





#### **Diamond Post Top Series**

#### **ORDERING INFORMATION**



#### **DIMENSIONS**





#### **Diamond Post Top Series**

#### **INSTALLATION**