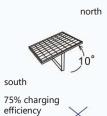

#### **MOTION SENSOR**

- 1. Installation direction of the solar panel is 5-10 degrees south to west, an angle of 35 degrees with the horizontal place.
- 2. Please install the solar panel in the sun direction to avoid affecting the power generation efficiency.
- 3. Please ensure the installation is stable.