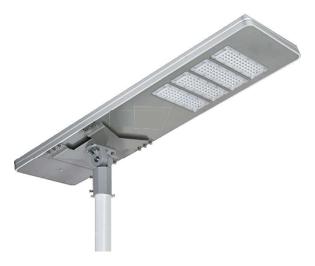

#### **PRODUCT OVERVIEW**

Quality comes standard.

The ALTSA Solar Streetlights provide extreme lumen output and long lasting stability. Designed to withstand extreme weather conditions with it's fully IP65 rated casing. The luminaires incorporates a monocrystalline solar panel and MPPT tracking ensuring an increase in charging efficiency over the PWM modules. Lithium ion batteries ensure longer lifespan with increased charging cycles. SMD LED chips increases luminous efficiency. The luminaire uses an independent Aluminum heatsink, keeping temperature rise as low as possible. Motion sensors and photocells are used to extend working time by incorporating curve dimming. Easily installed, serviceable and with essentially no upkeep.

| Quality cornes starial      |                 |                       | *                       |                       |     |
|-----------------------------|-----------------|-----------------------|-------------------------|-----------------------|-----|
| 50000<br>Hours<br>LIFESPAN  | IP65<br>OUTDOOR | Low<br>MAINTENANCE    | Year<br>WARRANTY        | Product CERTIFICATION |     |
| APPLICATIONS                |                 |                       |                         |                       |     |
| ATTECATIONS                 |                 |                       |                         |                       |     |
| Highways                    | In              | dustrial Complexes    | Estates                 |                       |     |
| Parking Areas               | W               | arehouses/Factories   | Shipping                | g Yards               |     |
| FEATURES                    |                 |                       | CONS                    | TRUCTION DETA         | ILS |
| Water, Dust & Damp Proof    | Lif             | fe PO4 Batteries      | Alumini                 | um Alloy              |     |
| High Luminous Efficiency    | In              | ternal battery box    | Polycark                | oonate Lens           |     |
| Excellent heat dissipation  | М               | PPT Technology        | Grey Fir                | nish                  |     |
| Charging Time: 6 - 8 Hours  | Ea              | sy Installation       | IP65 Ing                | ress Protection       |     |
| Monocrystalline Solar Panel | Di              | scharge Time: 30-36Hi | rs IK08 Im <sub>l</sub> | pact Resistance       |     |
|                             |                 |                       |                         |                       |     |