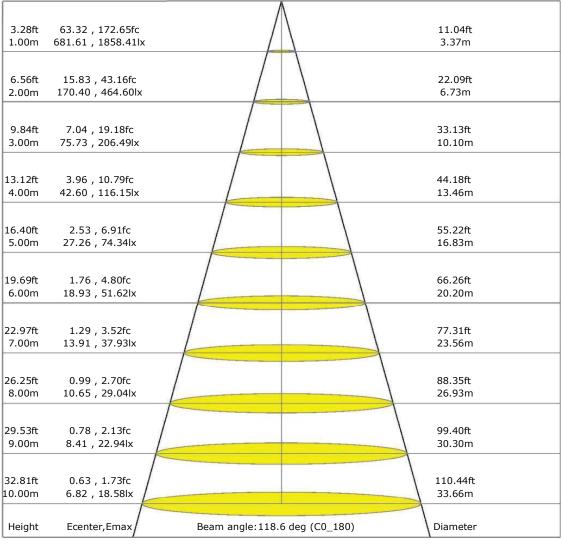

| 60W <b>(0060)</b>  |                    |
|                      | L1192xW343x150( <b>1131</b> ) | 18V/88W                    | 80W <b>(0080)</b>  |                    |
|                      | L1472xW343x150(1431)          | 18V100W                    | 100W <b>(0100)</b> |                    |
|                      |                               | L1783xW384x150(1731)       | 18V/120W           | 120W <b>(0120)</b> |





#### **MOTION SENSOR**





- 1. Installation direction of the solar panel is 5-10 degrees south to west, an angle of 35 degrees with the horizontal place.
- 2. Please install the solar panel in the sun direction to avoid affecting the power generation efficiency.
- 3. Please ensure the installation is stable.













#### **DISTANCE DIAGRAM**





#### **PHOTOMETRICS**