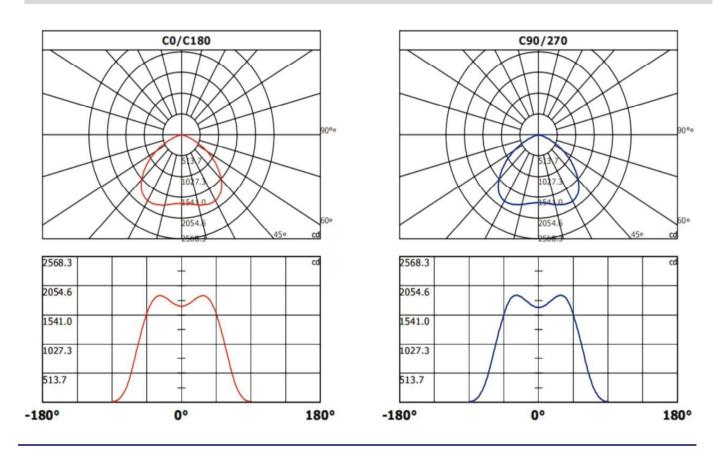

60)</b>  |                    |
|                      | L1192xW343x150( <b>1131</b> ) | 18V/88W                    | 80W <b>(0080)</b>  |                    |
|                      | L1472xW343x150(1431)          | 18V100W                    | 100W <b>(0100)</b> |                    |
|                      |                               | L1783xW384x150(1731)       | 18V/120W           | 120W <b>(0120)</b> |





#### **MOTION SENSOR**





- 1. Installation direction of the solar panel is 5-10 degrees south to west, an angle of 35 degrees with the horizontal place.
- 2. Please install the solar panel in the sun direction to avoid affecting the power generation efficiency.
- 3. Please ensure the installation is stable.













#### **DISTANCE DIAGRAM**





#### **PHOTOMETRICS**