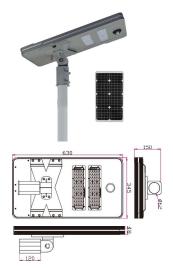

#### **SPECIFICATIONS**

| Model :                      | SSL-ASL-B-20W                           |
|------------------------------|-----------------------------------------|
| LED Type:                    | 48pcs   SMD 3030                        |
| Solar Panel:                 | 18V   36W   Monocrystalline             |
| Battery Type:                | LIFEP04 12.8V   18AH                    |
| Correlated color Temp (CCT): | 6000K                                   |
| LED Lifespan:                | 50 000 Hours                            |
| Charging Time:               | 6-8 Hours                               |
| Discharging Time:            | 30-36 Hours                             |
| Control:                     | Microwave Motion Sensor + Light Control |
|                              | + Timer Control                         |
| Efficacy:                    | 160lm/W                                 |
| Material:                    | Aluminium Alloy                         |
| Product Size:                | L532xW343xH150mm                        |
| Installation Height:         | 3-5 Meters                              |
| Warranty:                    | 5 Years                                 |
|                              |                                         |

#### **DISTANCE DIAGRAM**