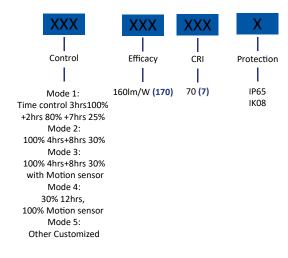

#### **ORDERING INFORMATION**

| XXX                  | XXX                           | XXXX                       | XXXX               | XXX                |
|----------------------|-------------------------------|----------------------------|--------------------|--------------------|
| Product Family       | Product ID                    | Product Size               | Solar Panel        | Power              |
|                      |                               |                            |                    |                    |
| Solar<br>Streetlight | All in one<br>Solar           | L532xW343x150 <b>(531)</b> | 18V/36W            | 20W <b>(0020)</b>  |
| (SSL)                | Streetlight Type B            | L642xW343x150 <b>(631)</b> | 18V/45W            | 40W <b>(0040)</b>  |
| (ASL/B)              | L1004xW343x150( <b>1031</b> ) | 18V/65W                    | 60W <b>(0060)</b>  |                    |
|                      | L1192xW343x150( <b>1131</b> ) | 18V/88W                    | 80W <b>(0080)</b>  |                    |
|                      | L1472xW343x150(1431)          | 18V100W                    | 100W <b>(0100)</b> |                    |
|                      |                               | L1783xW384x150(1731)       | 18V/120W           | 120W <b>(0120)</b> |