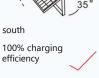

#### **MOTION SENSOR**

- 1. Installation direction of the solar panel is 5-10 degrees south to west, an angle of 35 degrees with the horizontal place.
- 2. Please install the solar panel in the sun direction to avoid affecting the power generation efficiency.
- 3. Please ensure the installation is stable.