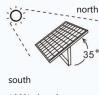

#### **MOTION SENSOR**

- 1. Installation direction of the solar panel is 5-10 degrees south to west, an angle of 35 degrees with the horizontal place.
- 2. Please install the solar panel in the sun direction to avoid affecting the power generation efficiency.
- 3. Please ensure the installation is stable.