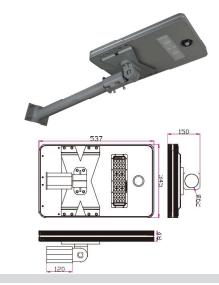

#### **SPECIFICATIONS**

| Model :                      | SSL-ASL-B-20W                           |
|------------------------------|-----------------------------------------|
| LED Type:                    | 48pcs   SMD 3030                        |
| Solar Panel:                 | 18V   36W   Monocrystalline             |
| Battery Type:                | LIFEP04 12.8V   18AH                    |
| Correlated color Temp (CCT): | 6000K                                   |
| LED Lifespan:                | 50 000 Hours                            |
| Charging Time:               | 6-8 Hours                               |
| Discharging Time:            | 30-36 Hours                             |
| Control:                     | Microwave Motion Sensor + Light Control |
|                              | + Timer Control                         |
| Efficacy:                    | 160lm/W                                 |
| Material:                    | Aluminium Alloy                         |
| Product Size:                | L532xW343xH150mm                        |
| Installation Height:         | 3-5 Meters                              |
| Warranty:                    | 5 Years                                 |
|                              |                                         |

| Model :                      | SSL-ASL-B-40W                           |
|------------------------------|-----------------------------------------|
| LED Type:                    | 96pcs   SMD 3030                        |
| Solar Panel:                 | 18V   45W   Monocrystalline             |
| Battery Type:                | LIFEP04 12.8V   30AH                    |
| Correlated color Temp (CCT): | 6000K                                   |
| LED Lifespan:                | 50 000 Hours                            |
| Charging Time:               | 6-8 Hours                               |
| Discharging Time:            | 30-36 Hours                             |
| Control:                     | Microwave Motion Sensor + Light Control |
|                              | + Timer Control                         |
| Efficacy:                    | 160lm/W                                 |
| Material:                    | Aluminium Alloy                         |
| Product Size:                | L642xW343xH150mm                        |
| Installation Height:         | 5-7 Meters                              |
| Warranty:                    | 5 Years                                 |
|                              |                                         |

| Model :                      | SSL-ASL-B-60W                           |
|------------------------------|-----------------------------------------|
| LED Type:                    | 144pcs   SMD 3030                       |
| Solar Panel:                 | 18V   65W   Monocrystalline             |
| Battery Type:                | LIFEP04 12.8V   42AH                    |
| Correlated color Temp (CCT): | 6000K                                   |
| LED Lifespan:                | 50 000 Hours                            |
| Charging Time:               | 6-8 Hours                               |
| Discharging Time:            | 30-36 Hours                             |
| Control:                     | Microwave Motion Sensor + Light Control |
|                              | + Timer Control                         |
| Efficacy:                    | 160lm/W                                 |
| Material:                    | Aluminium Alloy                         |
| Product Size:                | L1004xW343xH150mm                       |
| Installation Height:         | 7-9 Meters                              |
| Warranty:                    | 5 Years                                 |
|                              |                                         |

| Model :                      | SSL-ASL-B-80W                           |
|------------------------------|-----------------------------------------|
| LED Type:                    | 192pcs   SMD 3030                       |
| Solar Panel:                 | 18V   88W   Monocrystalline             |
| Battery Type:                | LIFEP04 12.8V   54AH                    |
| Correlated color Temp (CCT): | 6000K                                   |
| LED Lifespan:                | 50 000 Hours                            |
| Charging Time:               | 6-8 Hours                               |
| Discharging Time:            | 30-36 Hours                             |
| Control:                     | Microwave Motion Sensor + Light Control |
|                              | + Timer Control                         |
| Efficacy:                    | 160lm/W                                 |
| Material:                    | Aluminium Alloy                         |
| Product Size:                | L1192xW343xH150mm                       |
| Installation Height:         | 8-12 Meters                             |
| Warranty:                    | 5 Years                                 |
|                              |                                         |
|                              |                                         |

| Model :                      | SSL-ASL-B-100W                          |
|------------------------------|-----------------------------------------|
| LED Type:                    | 240pcs   SMD 3030                       |
| Solar Panel:                 | 18V   100W   Monocrystalline            |
| Battery Type:                | LIFEP04 12.8V   60AH                    |
| Correlated color Temp (CCT): | 6000K                                   |
| LED Lifespan:                | 50 000 Hours                            |
| Charging Time:               | 6-8 Hours                               |
| Discharging Time:            | 30-36 Hours                             |
| Control:                     | Microwave Motion Sensor + Light Control |
|                              | + Timer Control                         |
| Efficacy:                    | 160lm/W                                 |
| Material:                    | Aluminium Alloy                         |
| Product Size:                | L1472xW343xH150mm                       |
| Installation Height:         | 8-12 Meters                             |
| Warranty:                    | 5 Years                                 |

| Model :                      | SSL-ASL-B-120W                          |
|------------------------------|-----------------------------------------|
| LED Type:                    | 288pcs   SMD 3030                       |
| Solar Panel:                 | 18V   130W   Monocrystalline            |
| Battery Type:                | LIFEP04 12.8V   72AH                    |
| Correlated color Temp (CCT): | 6000K                                   |
| LED Lifespan:                | 50 000 Hours                            |
| Charging Time:               | 6-8 Hours                               |
| Discharging Time:            | 30-36 Hours                             |
| Control:                     | Microwave Motion Sensor + Light Control |
|                              | + Timer Control                         |
| Efficacy:                    | 160lm/W                                 |
| Material:                    | Aluminium Alloy                         |
| Product Size:                | L1783xW384xH150mm                       |
| Installation Height:         | 8-12 Meters                             |
| Warranty:                    | 5 Years                                 |
|                              |                                         |