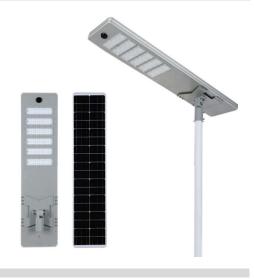

#### **SPECIFICATIONS**

| Model :                      | SSL-ASL-B-20W                           |
|------------------------------|-----------------------------------------|
| LED Type:                    | 48pcs   SMD 3030                        |
| Solar Panel:                 | 18V   36W   Monocrystalline             |
| Battery Type:                | LIFEP04 12.8V   18AH                    |
| Correlated color Temp (CCT): | 6000K                                   |
| LED Lifespan:                | 50 000 Hours                            |
| Charging Time:               | 6-8 Hours                               |
| Discharging Time:            | 30-36 Hours                             |
| Control:                     | Microwave Motion Sensor + Light Control |
|                              | + Timer Control                         |
| Efficacy:                    | 160lm/W                                 |
| Material:                    | Aluminium Alloy                         |
| Product Size:                | L532xW343xH150mm                        |
| Installation Height:         | 3-5 Meters                              |
| Warranty:                    | 5 Years                                 |
|                              |                                         |