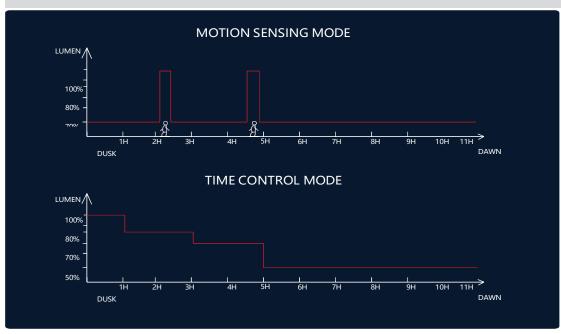

#### **MOTION SENSOR**

- 1. Installation direction of the solar panel is 5-10 degrees south to west, an angle of 35 degrees with the horizontal place.
- 2. Please install the solar panel in the sun direction to avoid affecting the power generation efficiency.
- 3. Please ensure the installation is stable.