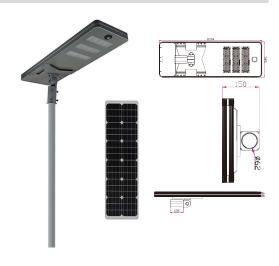

#### **SPECIFICATIONS**

| Model :                      | SSL-ASL-B-20W                           |
|------------------------------|-----------------------------------------|
| LED Type:                    | 48pcs   SMD 3030                        |
| Solar Panel:                 | 18V   36W   Monocrystalline             |
| Battery Type:                | LIFEP04 12.8V   18AH                    |
| Correlated color Temp (CCT): | 6000K                                   |
| LED Lifespan:                | 50 000 Hours                            |
| Charging Time:               | 6-8 Hours                               |
| Discharging Time:            | 30-36 Hours                             |
| Control:                     | Microwave Motion Sensor + Light Control |
|                              | + Timer Control                         |
| Efficacy:                    | 160lm/W                                 |
| Material:                    | Aluminium Alloy                         |
| Product Size:                | L532xW343xH150mm                        |
| Installation Height:         | 3-5 Meters                              |
| Warranty:                    | 5 Years                                 |
|                              |                                         |

#### **DISTANCE DIAGRAM**