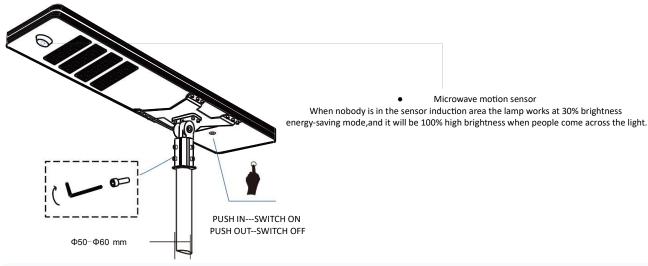

#### **MOTION SENSOR**

- 1. Installation direction of the solar panel is 5-10 degrees south to west, an angle of 35 degrees with the horizontal place.
- 2. Please install the solar panel in the sun direction to avoid affecting the power generation efficiency.
- 3. Please ensure the installation is stable.