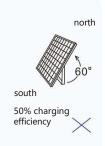

#### **MOTION SENSOR**

- 1. Installation direction of the solar panel is 5-10 degrees south to west, an angle of 35 degrees with the horizontal place.
- 2. Please install the solar panel in the sun direction to avoid affecting the power generation efficiency.
- 3. Please ensure the installation is stable.